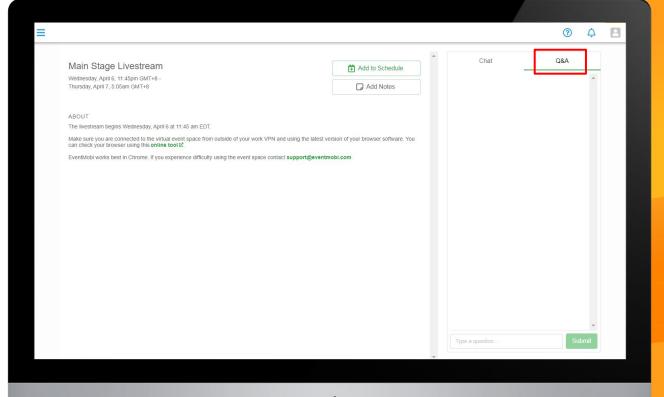

#### Session Q&A

Asking a Question has never been easier!

Submit a new question or upvote an existing question to have it answered by the speakers.

Higher voted questions will be pushed to the top automatically. This ensures the top questions are answered by the presenters.

All questions are anonymous.