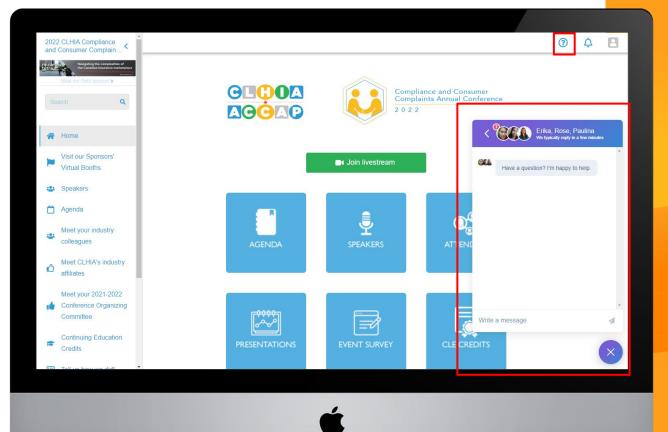

### Live Attendee Support

Having a problem joining the livestream, or have a technical question? Chat with us!

You can reach out to live support at anytime during the event by selecting the question mark icon at the top right of the event space.

This will connect you live with one of our Support Specialists.