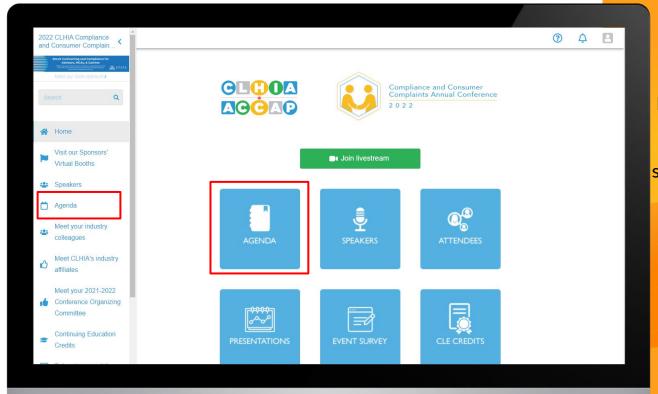

# Finding the Agenda

Looking for your favourite session?

The agenda will hold all of the sessions for the day or entire event.

You can find that in the left side menu or via a widget in your home page. You will see a list of all the sessions sorted by Time.