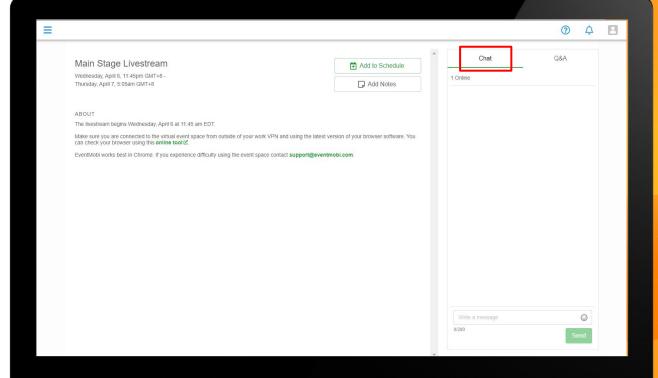

#### **Session Chat**

Login to join the conversation!

Our session chat allows you to engage with other attendees in real time while watching the presentation.

React or reply to another attendee by clicking on their comment or start a new comment by entering it in the chat box at the bottom.