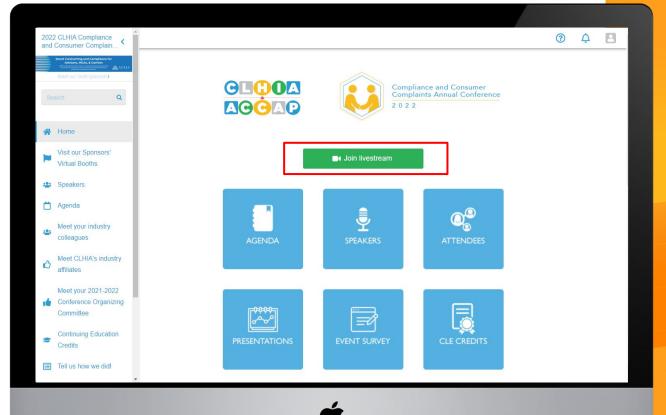

## Join The Live Stream

Click on the **Join Live Stream** button on the home screen or on the left side section of the space.