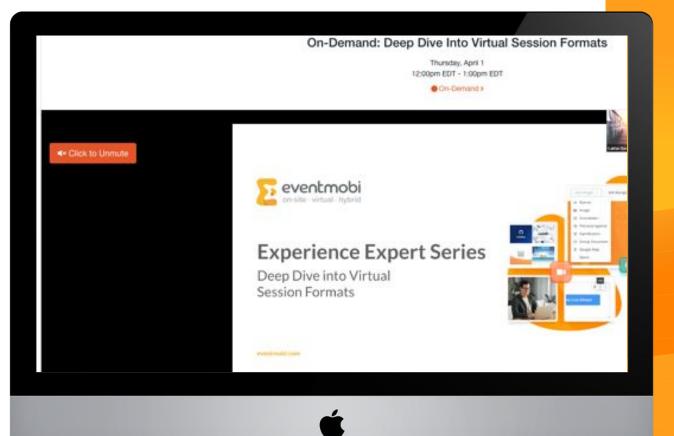

# Can't hear anything?

If you are not hearing sound, please click the speaker icon, normally found in the bottom right hand corner of the screen, to unmute the player. Or click the "Click to Unmute" button.

(This is a function of a recent update by most browsers, and is not controlled by EventMobi.)