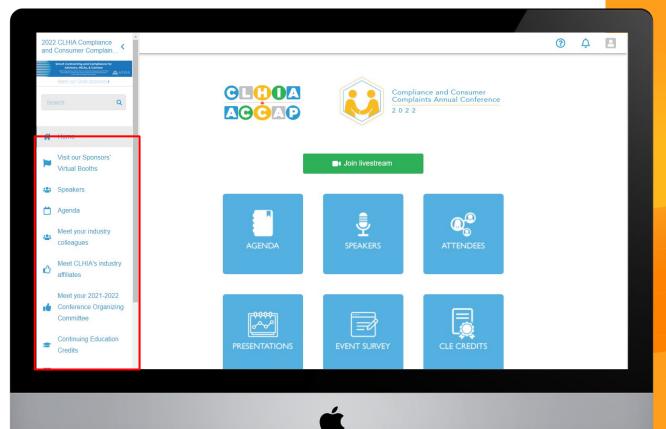

# Navigating the Side Menu

The side menu is the main navigation point for everything you will need in your event.

Select the **=** on the left side of the virtual space to expand the navigation menu.