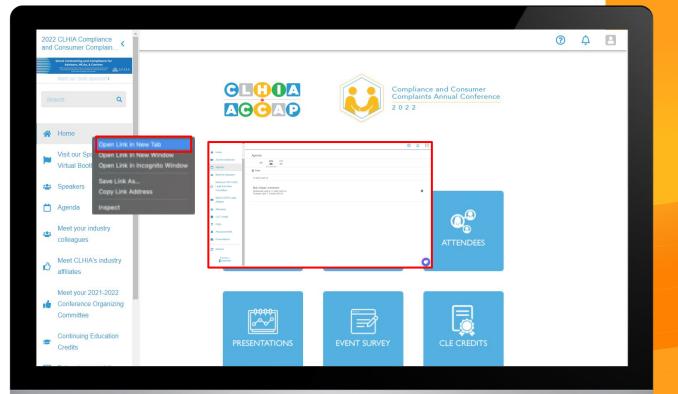

# How to open the event space in multiple tabs

Right click on the section (in the left navigation menu) you would like to open on a separate tab, and from the appeared menu, select the **Open link in new tab**.

A new tab opens up at the top.

You can open up multiple tabs and have for example, the agenda in one tab and your message chat box in another.