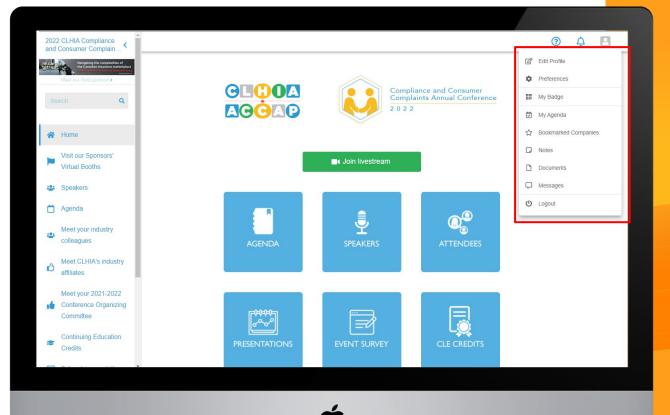

# Preferences & Personal Agenda

Need to update your profile picture? Want to see sessions that you have saved to your personal agenda?

This can all be done by selecting your profile at the top right of the page.

Your profile will hold all your personal information, sessions, notes, documents, and direct messages.